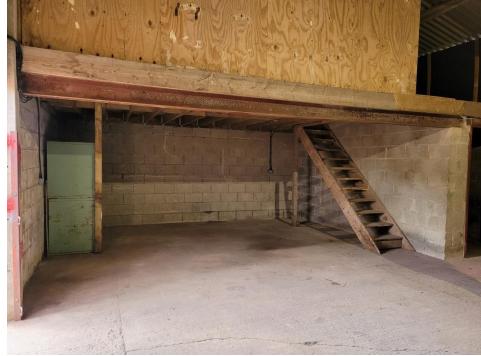

## 2-3 The Wood Barn, Lower Farm, Chisbury, SN8 3JA

A secure, well positioned concrete block portal frame industrial unit in a peaceful rural location with shared lavatory facilities.

The Wood Barn comes to a total of approximately 732 sq ft on the ground floor and benefits from an up and over roller shutter door, electricity and allocated parking.

Chisbury is within a short distance of the A4 which connects directly to Marlborough, Hungerford & Newbury.

- 985 sq ft total area over two floors.
- Immediate occupation available.
- FRI lease excluded from the L&T Act 1954.
- Services: Mains water & electricity.
- Not currently rated, predicted rateable value of £5,000 (eligible for small business rate relief).
- To let: £495 pcm + VAT Exclusive.
- Viewing by appointment; contact Andrew Stibbard on 07915 668232.