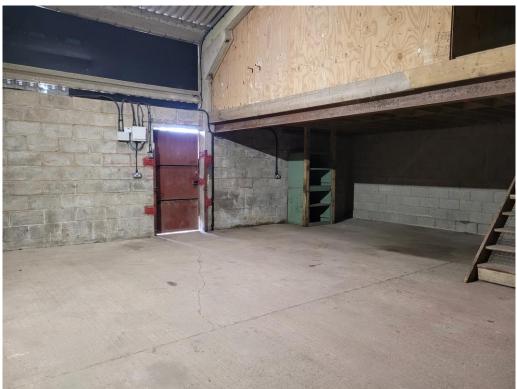

## 2-3 The Wood Barn, Lower Farm, Chisbury, SN8 3JA

A secure, well positioned concrete block portal frame industrial unit in a peaceful rural location with shared lavatory facilities.

The Wood Barn comes to a total of approximately 732 sq ft on the ground floor and benefits from an up and over roller shutter door, electricity and allocated parking.

Chisbury is within a short distance of the A4 which connects directly to Marlborough, Hungerford & Newbury.

- 985 sq ft total area over two floors.
- Immediate occupation available.
- FRI lease excluded from the L&T Act 1954.
- Services: Mains water & electricity.
- Not currently rated, predicted rateable value of £5,000 (eligible for small business rate relief).
- To let: £495 pcm + VAT Exclusive.
- Viewing by appointment; contact Andrew Stibbard on 07915 668232.