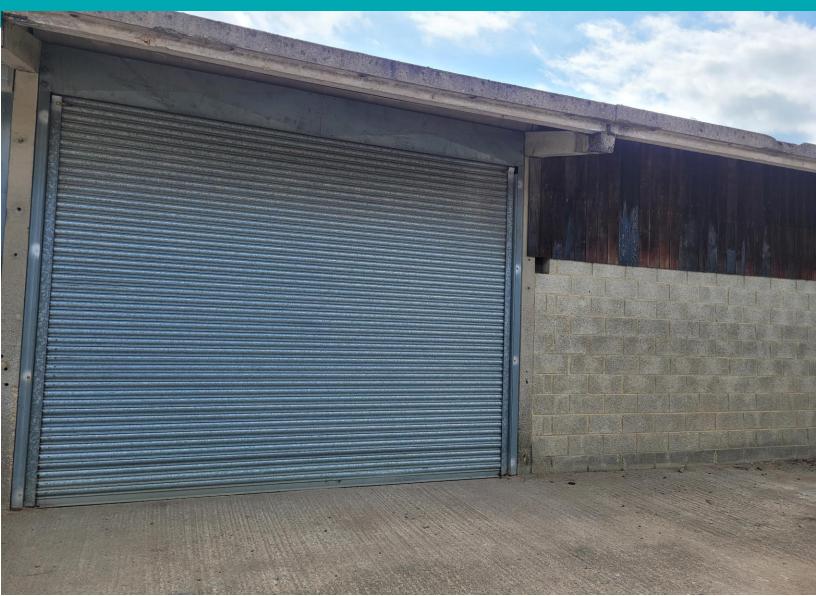

## 2-3 The Wood Barn, Lower Farm, Chisbury, SN8 3JA

A secure, well positioned concrete block portal frame industrial unit in a peaceful rural location with shared lavatory facilities.

The Wood Barn comes to a total of approximately 732 sq ft on the ground floor and benefits from an up and over roller shutter door, electricity and allocated parking.

Chisbury is within a short distance of the A4 which connects directly to Marlborough, Hungerford & Newbury.

- 985 sq ft total area over two floors.
- Immediate occupation available.
- FRI lease excluded from the L&T Act 1954.
- Services: Mains water & electricity.
- Not currently rated, predicted rateable value of £5,000 (eligible for small business rate relief).
- To let: £495 pcm + VAT Exclusive.
- Viewing by appointment; contact Andrew Stibbard on 07915 668232.