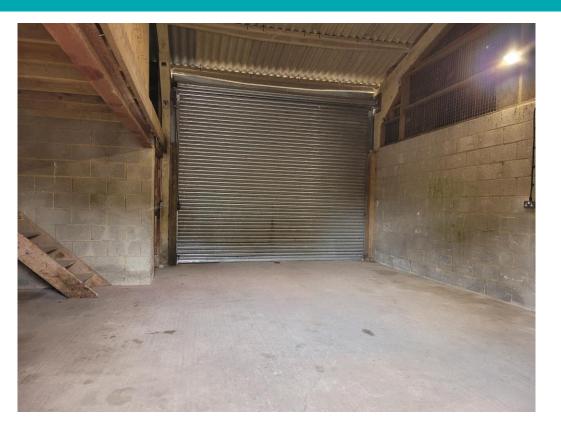

## 2-3 The Wood Barn, Lower Farm, Chisbury, SN8 3JA

A secure, well positioned concrete block portal frame industrial unit in a peaceful rural location with shared lavatory facilities.

The Wood Barn comes to a total of approximately 732 sq ft on the ground floor and benefits from an up and over roller shutter door, electricity and allocated parking.

Chisbury is within a short distance of the A4 which connects directly to Marlborough, Hungerford & Newbury.

- 985 sq ft total area over two floors.
- Immediate occupation available.
- FRI lease excluded from the L&T Act 1954.
- Services: Mains water & electricity.
- Not currently rated, predicted rateable value of £5,000 (eligible for small business rate relief).
- To let: £495 pcm + VAT Exclusive.
- Viewing by appointment; contact Andrew Stibbard on 07915 668232.